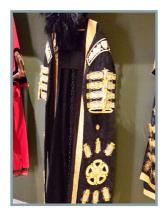

## Answers

Lord Mayor, the first citizen of York and Chairman of the City of York Council, Black and Gold robe.

Sheriff, Nominated by the Lord Mayor, they attend ceremonial occasions, events and welcome international visitors, Red robe.