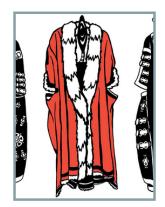

## Answers

Lord Mayor, the first citizen of York and Chairman of the City of York Council, Black and Gold robe.

Sheriff, Nominated by the Lord Mayor, they attend ceremonial occasions, events and welcome international visitors, Red robe.