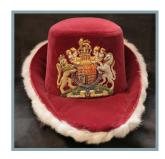

Sword bearer, the person that carries the sword in front of the Lord Mayor in processions, Red hat (Cap of Maintenance).

Mace bearer, the person that carries the Great mace in front of the Sheriff in processions, Black bicorn hat.